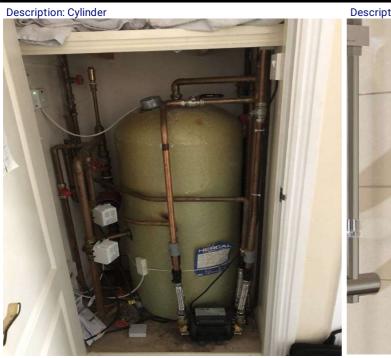

#### **Plumbing Condition Report**

| Item tested                     | Conditon | Comments                                                                                                                                                     |  |  |  |  |  |
|---------------------------------|----------|--------------------------------------------------------------------------------------------------------------------------------------------------------------|--|--|--|--|--|
| Hot Water Storage               | Fair     | Good sized insulated copper cylinder fitted in the airing cupboard, with no leaks on present pipework.                                                       |  |  |  |  |  |
| Operation of immersion elements | Good     | Standard 3kw immersion heater fitted as a back up and seems to be working as required.                                                                       |  |  |  |  |  |
| Cold Water Storage Tank         | Good     | Tank in the loft seems to be clean inside, has a lid and overall is insulated satisfactorily.                                                                |  |  |  |  |  |
| Water flow rate. Main.          | Poor     | Main feed to kitchen tap only. Flow is okay but normally main flow would be expected to be better. See further comments below.                               |  |  |  |  |  |
| Low Pressure feed.              | Poor     | Poor Flow from all Taps, especially cold tap outlets.                                                                                                        |  |  |  |  |  |
| Stopcock                        | Poor     | One stopcock found under kitchen sink, but it is letting by. Another one found outside on the drive, however hatch needs to be cleared of soil to access it. |  |  |  |  |  |
| Outside tap.                    | Good     | Functioning and no leaks found, standard check valve fitted.                                                                                                 |  |  |  |  |  |