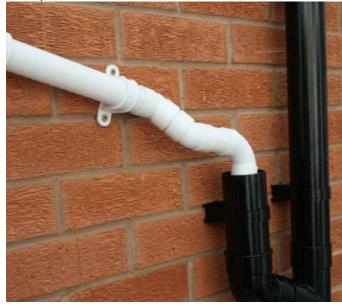

### **Report Photos**

Description: Condensate

The results shown on this report reflect the situation at the time of the inspection. Gas-Elec, its employees and engineers cannot be held responsible for any failure of the boiler or heating system after the inspection.