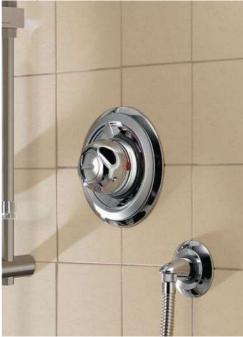

| Item tested                     | Conditon | Comments                                                                                                                                                              |
|---------------------------------|----------|-----------------------------------------------------------------------------------------------------------------------------------------------------------------------|
| Hot Water operates effectively  | Good     | System was cold at the time of inspection, however temperature rose quickly when demand was introduced                                                                |
| Kitchen sink & plumbing         | Poor     | There is an old mixing tap installed, which has several small leaks from the washers whilst in use.                                                                   |
| Utility room & plumbing         | N/A      |                                                                                                                                                                       |
| Washing machine etc. & plumbing | Good     | Connections under the sink in the kitchen and all in good condition.                                                                                                  |
| Dishwasher & plumbing           | Fair     | Current Dishwasher is a freestanding, table top Dishwasher. If full dishwasher was to be installed, new connections would need to be fitted to existing plumbing.     |
| Ground floor WC & plumbing      | Fair     | Dated Plumbing but in working order/no leaks.                                                                                                                         |
| En suite other                  | N/A      |                                                                                                                                                                       |
| Family bath room & Plumbing     | Fair     | All in working order with no leaks. Seems fairly new, basin okay No bath                                                                                              |
| Condition of baths & showers    | Fair     | Aqualisa Power Shower installed, but unable to test. Seems to have been isolated or is jammed. Even after opening feed valves in the loft, the shower is not working. |

Old/Dated installation present, except for shower room and WC upstairs. 1- Aqualisa power shower does not work - I opened service valves but it made no difference. The pump makes noise, but no flow is pushed from the shower head. It could be jammed or isolated somewhere else and it may be worth asking the current owner if they are aware of the issue. 2. Poor flow from all cold water tap outlets, even main feed. I've checked all visible stopcocks and all seems to be open, however the flow is below average and should be addressed.