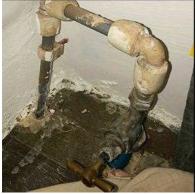

#### General comments:

Open gas pipe was found in the kitchen (Immediately Dangerous) - Therefore capped off open end to make safe and tested on completion. Gas installation pipework not accessible for inspection. Visually checked as far as practically possible.