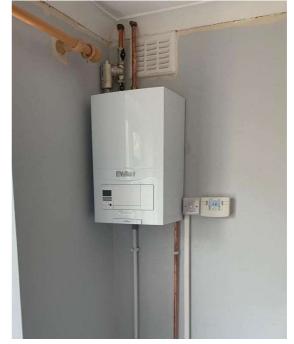

Inspector: Engineer CS

Inspector signature:

This report has been completed and issued by Gas-elec Safety (UK) Ltd.

report

| gas-elec                                                                                                                              |                                                                 | as-elec Group<br>ummer Road,<br>'alsham - Le -<br>'illows,<br>ury St Edmunds,<br>'31 3AJ            |                                                                        |                                                                                                                         | 079468<br>2/06/2023                                                                                                                          | REGIST    | Safe<br>Redister<br>NAPIT                         |  |
|---------------------------------------------------------------------------------------------------------------------------------------|-----------------------------------------------------------------|-----------------------------------------------------------------------------------------------------|------------------------------------------------------------------------|-------------------------------------------------------------------------------------------------------------------------|----------------------------------------------------------------------------------------------------------------------------------------------|-----------|---------------------------------------------------|--|
| ÷ gro                                                                                                                                 | up <sub>T</sub>                                                 | EL: 0800 \$                                                                                         | 587 9999                                                               |                                                                                                                         |                                                                                                                                              |           |                                                   |  |
|                                                                                                                                       |                                                                 |                                                                                                     |                                                                        | The Old Bomb St<br>s, Suffolk, IP31 3                                                                                   | ore, Summer Road, W                                                                                                                          | alsham-   | Le-Willows, Nr                                    |  |
| Property Inspec                                                                                                                       | cted:                                                           | 39 Galli W                                                                                          | /ay, Glo                                                               | bulos Square, Lo                                                                                                        | ower Swell, Gloucesters                                                                                                                      | shire, Gl | L53 3UT                                           |  |
| Boiler Details                                                                                                                        |                                                                 |                                                                                                     |                                                                        |                                                                                                                         |                                                                                                                                              |           |                                                   |  |
| Boiler- Make                                                                                                                          | Mode                                                            | el:                                                                                                 | Appro                                                                  | ox Age in years                                                                                                         | Type of Boiler                                                                                                                               |           | Location                                          |  |
| /aillant                                                                                                                              | EcoT                                                            | ec Plus 41                                                                                          | 55                                                                     |                                                                                                                         | Condensing Boiler                                                                                                                            |           | Kitchen                                           |  |
| tem tested                                                                                                                            |                                                                 | Result                                                                                              |                                                                        | Comments                                                                                                                |                                                                                                                                              |           |                                                   |  |
| Boiler Conditio                                                                                                                       | n                                                               | Good                                                                                                |                                                                        |                                                                                                                         |                                                                                                                                              |           |                                                   |  |
| Central heating                                                                                                                       | pump                                                            | Fair                                                                                                |                                                                        | Central heating pump located in the airing cupboard.<br>Pump is aged but in working order.                              |                                                                                                                                              |           |                                                   |  |
| Heating control and timer                                                                                                             |                                                                 | Good                                                                                                | 1                                                                      | Twin channel (Heating and hot water) programmable time clock fitting in the airing cupboard.<br>All in working order.   |                                                                                                                                              |           |                                                   |  |
| Room Thermostats                                                                                                                      |                                                                 | Good                                                                                                |                                                                        | Basic digital wireless thermostat fitted in the hallway.<br>Fitted new batteries to thermostat as was not working.      |                                                                                                                                              |           |                                                   |  |
| Earth bonding work and boile                                                                                                          |                                                                 | e Good                                                                                              | 1                                                                      | Earth bonding connection to pipework and boiler in place.                                                               |                                                                                                                                              |           |                                                   |  |
| Motorised Valv                                                                                                                        | e(s)                                                            | Fair                                                                                                |                                                                        | S-Plan system installed, two separate Honeywell actuators fitted,<br>one on heating, one for hot water.<br>All working. |                                                                                                                                              |           |                                                   |  |
| Feed/Expansio<br>insulation                                                                                                           | n tank                                                          | Fair                                                                                                |                                                                        | Feed tank for heating system is in the loft, water level satisfactory and no leaks.                                     |                                                                                                                                              |           |                                                   |  |
| Fuel Storage Ta<br>and pipe work                                                                                                      | ank                                                             | N/A                                                                                                 |                                                                        |                                                                                                                         |                                                                                                                                              |           |                                                   |  |
| Discharge/Con<br>Pipe                                                                                                                 | dense                                                           | Good                                                                                                | (                                                                      | Condense run to drain outside, no leaks present.                                                                        |                                                                                                                                              |           |                                                   |  |
| Drain off cock                                                                                                                        |                                                                 | Fair                                                                                                |                                                                        | Several drain off points available.<br>One by radiator in downstairs hallway                                            |                                                                                                                                              |           |                                                   |  |
| TRV (Thermostatic<br>Radiator Valves)                                                                                                 |                                                                 | Fair                                                                                                | !                                                                      | TRV's fitted to all radiators - They seem to be dated and therfore may no longer be accurate.<br>Upgrade recommended    |                                                                                                                                              |           |                                                   |  |
| not be held responsible<br>report is a general visu<br>ausing damage to the p<br>arding safety, practicall<br>prings and the contents | for any fa<br>lal, surfac<br>property o<br>and the<br>are not n | ailure of the boo<br>e and functiona<br>r injury to the ir<br>constraints of k<br>noved or lifted a | ler or heat<br>al examina<br>ospector. D<br>peing a visi<br>and no par | ing system after the insp<br>tion of the central heating<br>Due care is therefore exer<br>itor to the property (which   | g and / or plumbing system witho<br>rcised throughout the inspection<br>n may be occupied). Furniture, flo<br>make accessible. Gas-elec Safe | out risk  | Inspector:<br>Engineer CS<br>Inspector Signature: |  |