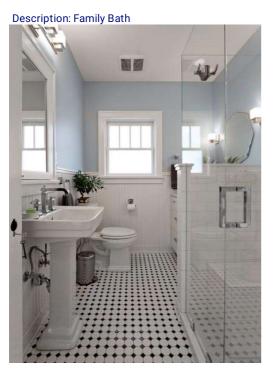

| Item tested                     | Conditon | Comments                                                                                                                                                              |
|---------------------------------|----------|-----------------------------------------------------------------------------------------------------------------------------------------------------------------------|
| Hot Water operates effectively  | Good     | System was cold at the time of inspection, however temperature rose quickly when demand was introduced                                                                |
| Kitchen sink & plumbing         | Poor     | There is an old mixing tap installed, which has several small leaks from the washers whilst in use.                                                                   |
| Utility room & plumbing         | N/A      |                                                                                                                                                                       |
| Washing machine etc. & plumbing | Good     | Connections under the sink in the kitchen and all in good condition.                                                                                                  |
| Dishwasher & plumbing           | Fair     | Current Dishwasher is a freestanding, table top Dishwasher. If full dishwasher was to be installed, new connections would need to be fitted to existing plumbing.     |
| Ground floor WC & plumbing      | Fair     | Dated Plumbing but in working order/no leaks.                                                                                                                         |
| En suite other                  | N/A      |                                                                                                                                                                       |
| Family bath room & Plumbing     | Fair     | All in working order with no leaks. Seems fairly new, basin okay No bath                                                                                              |
| Condition of baths & showers    | Fair     | Aqualisa Power Shower installed, but unable to test. Seems to have been isolated or is jammed. Even after opening feed valves in the loft, the shower is not working. |