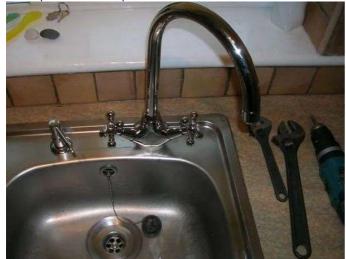

| Inspector Signature: |
|                                                                                                                                                          |                                                                                                |                                        |                               |                   | Datt                 |

### **Report Photos**



gas-elec Group Summer Road, Walsham - Le - Willows, Bury St Edmunds, IP31 3AJ Job number: 1979468

Access date: 12/06/2023





#### Description: Stopcock



Photos provided by the engineer.





Description: CW Storage Tank







Photos provided by the engineer.

Description: Shower







# **Report Photos**

Description: Kitchen Tap



#### Description: Hot Water Temp





Description: Pump





#### Description: Programmer

### **Report Photos**

Description: Condensate









The results shown on this report reflect the situation at the time of the inspection. Gas-Elec, its employees and engineers cannot be held responsible for any failure of the boiler or heating system after the inspection.

The report is a general visual, surface and functional examination of the central heating and / or plumbing system without risk of causing damage to the property or injury to the inspector. Due care is therefore exercised throughout the inspection regarding safety, practically and the constraints of being a visitor to the property (which may be occupied). Furniture, floor coverings and the contents are not moved or lifted and no part is forced or laid open to m